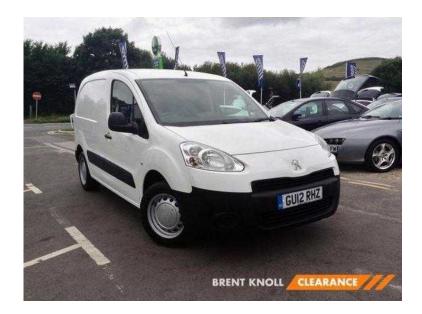

## **Peugeot Partner 2012 (4,500 GBP)**

Location **South West, Somerset** https://www.freeadsz.co.uk/x-407554-z

1 Company Owner Plus Service History YOUR PERFECT PARTNER, FOR EVERY JOB Durable and Dependable Short Wheelbase Daycab Offering and Economical Drive With A Combined MPG Of 54.3 And A Spacious Load Area ( Ply-lined with Half Height Steel Bulkhead, 1800mm Load Length (2500mm With Flex Seats Folded Flat) 1400mm Load Width (1230mm Between Rear Arch Mouldings) 624kg Payload Weight, Folding Drivers Seat Armrest, Driver And Passenger's Airbags,' Vision Alert' Beacon, Passenger Side Sliding Door, Remote Central Locking, Electric Adjustable Wing Mirrors, Headlamp Adjustment, Remote Steering Column Radio Controls, Driver And Passenger 1L Bottle Holder In Door Bins, Height Adjustable Drivers Seat, Sports Contour Bolstered Seats, Side Impact Airbags, 12V Power Supply, Multiple Speakers, Tyre Pressure Indicators On Wheel Arches (33PSI Front, 46PSI Rear), Brent Knoll Clearance Branch TA9 4HH (M5 Junc22) Near Bristol Bath Bridgwater & Taunton. Debit Cards Accepted (Credit Card +3%) Most Cars Are Available To Drive Away Same Day Appointment Required For Viewing & Test Drive Please Give Us A Call For More Information or To Arrange An Appointment, Price Plus VAT Remote Central