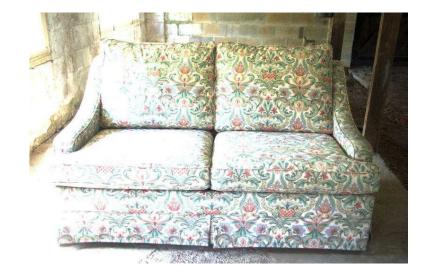

## Sofabed (50 GBP)

Location **South East, East Sussex** https://www.freeadsz.co.uk/x-407652-z

High quality, custom made 2 seater metal action sofabed in green William Morris style print from Crowson's. Would suit traditional decor. W 150cms, H 75 cms, D 75 cms. Some marks on mattress, otherwise in very good condition.;