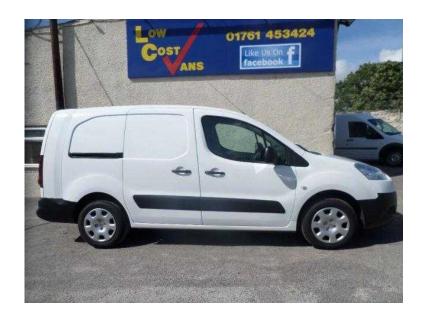

## Peugeot Partner 2013 (6,984 GBP)

Location **South West, Somerset** https://www.freeadsz.co.uk/x-407673-z

Vehicle Description, FACTORY REAR SEAT 6 SEAT L2 model..COMBI TWIN SLIDING DOORS, Late Late Plate, Low Mileage, Direct From Major Leasing Company, Fsh, Pas, Electric Windows, Remote Locking Alarm, Folding down Rear Seats to Turn Into a Large Loading Area. Plylinned, All Vehicles Have The All New 105 Point Multicheck Inspection, New Mot If Less Than 6 Months, Full Valet, Low Rate Finance Up To 5 Years To Pay, Free Uk Delivery. Electric