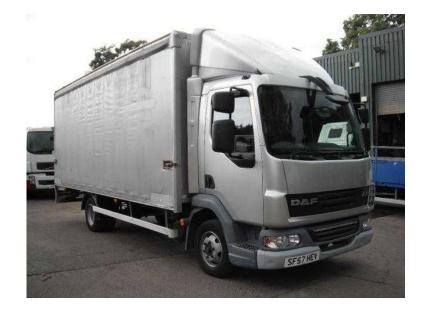

## **DAF LF 2007 (3,995 GBP)**

Location **South East, Berkshire** https://www.freeadsz.co.uk/x-407814-z

Make: DAF, Model: LF45.140, Year & Reg Letter: 2007 / 57-reg, Vehicle Type: Curtain Side, Axle Configuration: 4x2, Gross Weight: 7,500 kgs, Transmission: 5 Speed Manual, Suspension: Steel, Power Output: 140 BHP, Mileage: 320,000 kms, MOT Status: October 2016, Further Vehicle Details, Fitted with a 6.0 Metre Don Bur Sliding Curtain Body, 1,000 kgs Column Tail Lift, Cruise Control, Electric Windows, Heated Mirrors, Radio & Cassette, Multi Function Steering Wheel, 3 Seater Cab, Digital Card Tacho, Euro 4, LEZ Compliant.