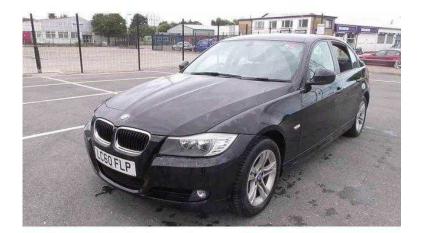

## BMW 3 Series 2010 (6,941 GBP)

Location **South West, Avon** https://www.freeadsz.co.uk/x-407880-z

FFODACSMark

CD Player, 16" Alloy Wheels, Air Conditioning, Electric Windows Front And Rear, Electric Door Mirrors, Six Speed Gearbox, Push Button Start, Remote Central Locking, Steering Wheel Audio Controls, Auxiliary Power Socket, Body Coloured Bumpers, Front Fog Lights, Rear Wash Wipe, Adjustable Steering Column, Front Centre Armrest, Height Adjustable Drivers seat, Leather Steering Wheel, Rear Head Rests, Front Sport Seats, Trip Computer, Power Assisted Steering (PAS), Airbags, ISOFIX, Alarm, Rear Child locks, Photographs Of Actual Car