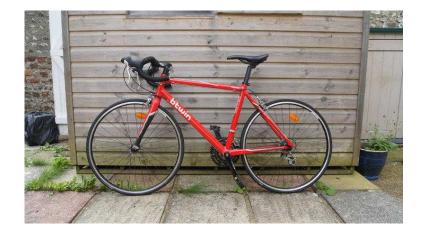

## **B039twin Triban 3 Road Bike-Excellent condition (200 GBP)**

Location South East, East Sussex https://www.freeadsz.co.uk/x-407897-z

B'twin Triban 3 with aluminium frame in red. 24" wheel, As new, excellent condition Collect