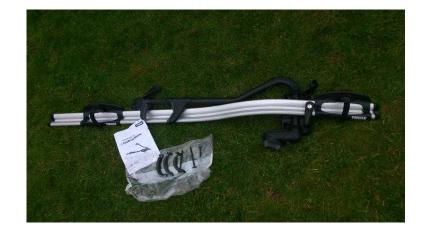

## Thule Bike rack (40 GBP)

同类以同

Location **South East, East Sussex** https://www.freeadsz.co.uk/x-407901-z

同學是同

Quality Thule bike rack, has both T bars for secure fitment to thule bars and clamps to suit standard bars. Instructions and keys included, securely locks to bars and additional lock built in so bike cannot be removed from roof. very secure and easy to use. - condition as new.;