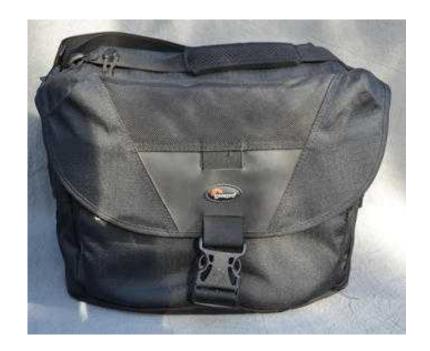

## Lowe Stealth Reporter D300AW Camera Case (30 GBP)

回绕

回数据回

Location **South East, East Sussex** https://www.freeadsz.co.uk/x-408046-z

Created for photojournalists and news photographers, the Stealth Reporter D300 AW is designed to withstand the elements while providing quick access to lenses and digital accessories. Although the Stealth Reporter D300 AW was designed to be light weight, it's still heavy on features and durability. Durable ballistic nylons, high density closed cell foams, deluxe shoulder strap, metal hardware and an All Weather Cover ensure that this is one tough bag. After all, the last thing you need to worry about is your camera.