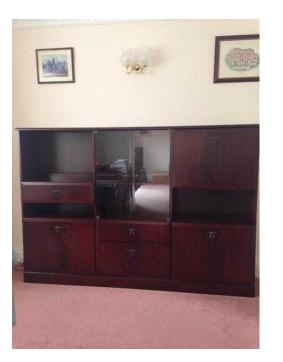

## **Rosewood Sideboard and Drinks Cabinet**

Location South East, Kent https://www.freeadsz.co.uk/x-408088-z

Width 195cms - 6'4". Height 132cms - 4'4". Depth 38cms - 1'3". Top has glass display cupboard, drop down door drinks cupboard and display shelf. Bottom has 2 cupboards and 3 drawers. This is ONE piece of.