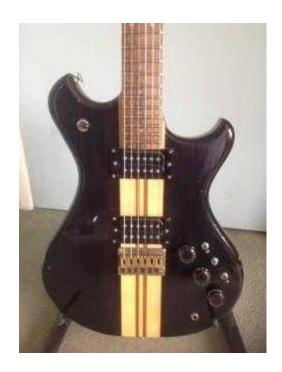

## Westone Thunder 1a (225 GBP)

Location **South East, Buckinghamshire** https://www.freeadsz.co.uk/x-408316-z

## 1982/83.

Classic Matsumoku Japan guitar.

Electrics fully serviced, frets profiled. pro set up new strings.

Awesome machine with almost infinite tones. Brass nut and saddle as standard.

Active or passive, coil tap switch, Phase switch, Pre-amp eq switch, very collectable and highly prized guitars. Plays perfect and sounds supreme.