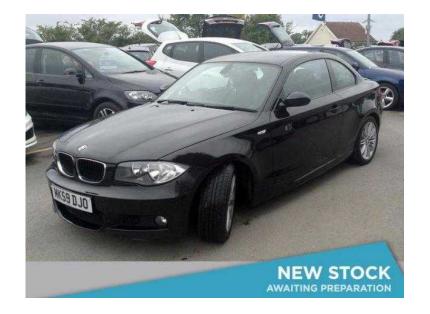

## **BMW 1 Series 2009 (8,500 GBP)**

Location Wales, South Glamorgan https://www.freeadsz.co.uk/x-408368-z

SPIRITED ELEGANCE & SCULPTED DESIGN COMBINING HIGH LEVEL PERFORMANCE & EFFICIENCY Extras Including Metallic Paint Front And Rear Parking Sensors Rain Sensor & Auto Headlight Activation Storage Package Black Flashpoint Cloth/Sensatec Air Conditioning, Automatic, Auto Start-Stop (MSA), 17in Alloy Wheels, Alarm System (Thatcham 1) with Remote Control, BMW Business Radio with Single CD Player (with MP3 Playback Capability), Auxiliary Input Point, Electronic Windows Front with Open/Close Fingertip Control, Anti-Trap Facility and Comfort Closing Function, On Board Computer (OBC), Start Stop Button, Tyre Puncture Warning System (TPWS), Brent Knoll Clearance Branch TA9 4HH (M5 Junc22) Near Bristol Bath Bridgwater & Taunton. Debit Cards Accepted (Credit Card +3%) Most Cars Are Available To Drive Away Same Day Appointment Required For Viewing & Test Drive Please Give Us A Call For More Information or To Arrange An