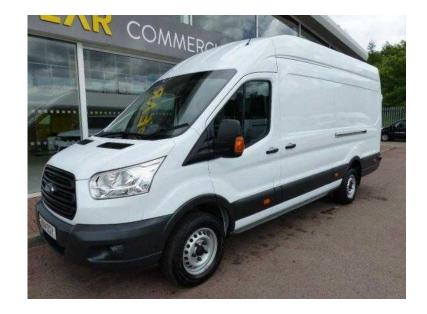

## Ford Transit 2014 (15,890 GBP)

Location Wales, South Glamorgan https://www.freeadsz.co.uk/x-408388-z

Ref.

|                                                                                                                                                                                                                                                                                                                                                                                                                                                                                                                                                                                                                                                                                                                                                                                                                                                                                                                                                                                                                                                                                                                                                                                                                                                                                                                                                                                                                                                                                                                                                                                                                                                                                                                                                                                                                                                                                                                                                                                                                                                                                                                                |              |         |              |              |              |         |              |         | 1 15 R.35    | 温馨            |                     |         |                     |                |                        |              | 具数           |         |
|--------------------------------------------------------------------------------------------------------------------------------------------------------------------------------------------------------------------------------------------------------------------------------------------------------------------------------------------------------------------------------------------------------------------------------------------------------------------------------------------------------------------------------------------------------------------------------------------------------------------------------------------------------------------------------------------------------------------------------------------------------------------------------------------------------------------------------------------------------------------------------------------------------------------------------------------------------------------------------------------------------------------------------------------------------------------------------------------------------------------------------------------------------------------------------------------------------------------------------------------------------------------------------------------------------------------------------------------------------------------------------------------------------------------------------------------------------------------------------------------------------------------------------------------------------------------------------------------------------------------------------------------------------------------------------------------------------------------------------------------------------------------------------------------------------------------------------------------------------------------------------------------------------------------------------------------------------------------------------------------------------------------------------------------------------------------------------------------------------------------------------|--------------|---------|--------------|--------------|--------------|---------|--------------|---------|--------------|---------------|---------------------|---------|---------------------|----------------|------------------------|--------------|--------------|---------|
| https://doi.org/10.1001/10.1001/10.1001/10.1001/10.1001/10.1001/10.1001/10.1001/10.1001/10.1001/10.1001/10.1001/10.1001/10.1001/10.1001/10.1001/10.1001/10.1001/10.1001/10.1001/10.1001/10.1001/10.1001/10.1001/10.1001/10.1001/10.1001/10.1001/10.1001/10.1001/10.1001/10.1001/10.1001/10.1001/10.1001/10.1001/10.1001/10.1001/10.1001/10.1001/10.1001/10.1001/10.1001/10.1001/10.1001/10.1001/10.1001/10.1001/10.1001/10.1001/10.1001/10.1001/10.1001/10.1001/10.1001/10.1001/10.1001/10.1001/10.1001/10.1001/10.1001/10.1001/10.1001/10.1001/10.1001/10.1001/10.1001/10.1001/10.1001/10.1001/10.1001/10.1001/10.1001/10.1001/10.1001/10.1001/10.1001/10.1001/10.1001/10.1001/10.1001/10.1001/10.1001/10.1001/10.1001/10.1001/10.1001/10.1001/10.1001/10.1001/10.1001/10.1001/10.1001/10.1001/10.1001/10.1001/10.1001/10.1001/10.1001/10.1001/10.1001/10.1001/10.1001/10.1001/10.1001/10.1001/10.1001/10.1001/10.1001/10.1001/10.1001/10.1001/10.1001/10.1001/10.1001/10.1001/10.1001/10.1001/10.1001/10.1001/10.1001/10.1001/10.1001/10.1001/10.1001/10.1001/10.1001/10.1001/10.1001/10.1001/10.1001/10.1001/10.1001/10.1001/10.1001/10.1001/10.1001/10.1001/10.1001/10.1001/10.1001/10.1001/10.1001/10.1001/10.1001/10.1001/10.1001/10.1001/10.1001/10.1001/10.1001/10.1001/10.1001/10.1001/10.1001/10.1001/10.1001/10.1001/10.1001/10.1001/10.1001/10.1001/10.1001/10.1001/10.1001/10.1001/10.1001/10.1001/10.1001/10.1001/10.1001/10.1001/10.1001/10.1001/10.1001/10.1001/10.1001/10.1001/10.1001/10.1001/10.1001/10.1001/10.1001/10.1001/10.1001/10.1001/10.1001/10.1001/10.1001/10.1001/10.1001/10.1001/10.1001/10.1001/10.1001/10.1001/10.1001/10.1001/10.1001/10.1001/10.1001/10.1001/10.1001/10.1001/10.1001/10.1001/10.1001/10.1001/10.1001/10.1001/10.1001/10.1001/10.1001/10.1001/10.1001/10.1001/10.1001/10.1001/10.1001/10.1001/10.1001/10.1001/10.1001/10.1001/10.1001/10.1001/10.1001/10.1001/10.1001/10.1001/10.1001/10.1001/10.1001/10.1001/10.1001/10.1001/10.1001/10.1001/10.1001/10.1001/10.1001/10.1001/10.1001/10.1001/10.1001/10.1001/10.1001/10.1001/10.1001/10.1001/10.1001/10.1001/10.1001/10.100 | http         | ****    | http<br>88   | <u>Par</u> v | http         | 646     | http         | 16-86°  | http<br>88   | 56- <b>10</b> | http                | 34'.JA  | http                | <del>2.8</del> |                        | <b>105</b> 4 | http<br>88-2 | C-186.  |
| Ford<br>tps://www.fi                                                                                                                                                                                                                                                                                                                                                                                                                                                                                                                                                                                                                                                                                                                                                                                                                                                                                                                                                                                                                                                                                                                                                                                                                                                                                                                                                                                                                                                                                                                                                                                                                                                                                                                                                                                                                                                                                                                                                                                                                                                                                                           | tps://www.fi | Ford    | tps://www.fi | Ford         | tps://www.fi | Ford    | tps://www.fi | Ford    | tps://www.fi | Ford          | tps://www.fr<br>}-z | Ford    | tps://www.fi<br>}-z | Ford           | https://www.fi<br>88-z | Ford         | tps://www.fi | Ford    |
| Transit                                                                                                                                                                                                                                                                                                                                                                                                                                                                                                                                                                                                                                                                                                                                                                                                                                                                                                                                                                                                                                                                                                                                                                                                                                                                                                                                                                                                                                                                                                                                                                                                                                                                                                                                                                                                                                                                                                                                                                                                                                                                                                                        | reeadsz.co.  | Transit | reeadsz.co.  | Transit      | reeadsz.co.  | Transit | reeadsz.co.  | Transit | reeadsz.co.  | Transit       | reeadsz.co.         | Transit | reeadsz.co.         | Transit        | reeadsz.co.            | Transit      | reeadsz.co.  | Transit |
| 2014<br>uk/x-4083                                                                                                                                                                                                                                                                                                                                                                                                                                                                                                                                                                                                                                                                                                                                                                                                                                                                                                                                                                                                                                                                                                                                                                                                                                                                                                                                                                                                                                                                                                                                                                                                                                                                                                                                                                                                                                                                                                                                                                                                                                                                                                              | uk/x-4083    | 2014    | uk/x-4083    | 2014         | uk/x-4083    | 2014    | uk/x-4083    | 2014    | uk/x-4083    | 2014          | uk/x-4083           | 2014    | uk/x-4083           | 2014           | uk/x-4083              | 2014         | uk/x-4083    | 2014    |