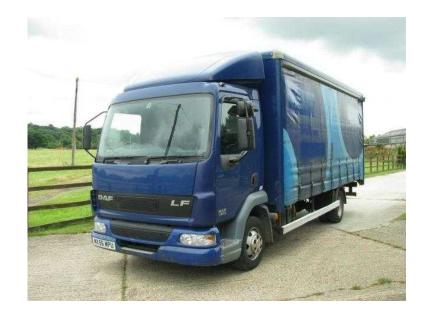

## **DAF FA 2006 (5,950 GBP)**

Location London, London https://www.freeadsz.co.uk/x-408418-z

2006 REG DAF LF45-150 Euro 3 7.5 ton 18ft curtainsider only 251,000klms manual gearbox, Stock No: MX56 MPU, Year: 2006, Mileage: 251,000klms, MOT Date: Sept 16, £5,950