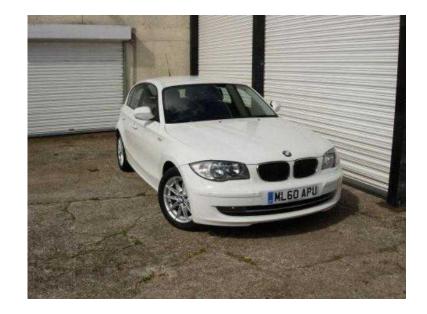

## **BMW 1 Series 2010 (6,995 GBP)**

Location Wales, West Glamorgan https://www.freeadsz.co.uk/x-408527-z

2010 60 BMW 118d SE 2.0TD, Service History, Remote Central Locking, Alarm, Immobiliser, Front Fog Lights, Alloy Wheels, Front And Rear Parking Sensors, Electric Windows, Electric Mirrors, Cd Player, Climate Control, Air Con, Cruise Control, Auto Lights, Sop Start, Multifunction Steering Wheel, Trip Computer, Front Arm Rest, Diming Rear View Mirror, Height Adjustable Drivers Seat, Parrot Phone Kit, Airbags, Abs, Delivery Available Throughout The UK Office 02920868280 029208682...(click to reveal full phone number) Mobile 07772059623 077720596...(click to reveal full phone number) ABS, Immobiliser, Alarm, Remote Central Locking, Climate Control, Cruise Control, Electric Windows, Trip Computer, CD Player, Electric