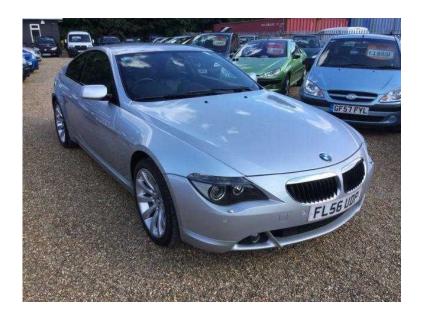

## BMW 6 Series 2006 (7,990 GBP)

Location **East of England, Essex** https://www.freeadsz.co.uk/x-408638-z

Service history, Air-Conditioning (Automatic), Cruise Control, Parking Aid (Front/Rear), Alarm, Alloy Wheels (19in), Computer (Driver Information System), Electric Windows (Front/Rear), In Car Entertainment (Radio/CD), Paint Metallic, Upholstery Leather, Adjustable Steering Column/Wheel, Air Bag Driver, Air Bag Passenger, Airbags, Body Coloured Bumpers, CD Player, Central Door Locking, Central locking, Electric door mirrors, Electric windows, Electronic Stability Programme, Front Fog Lights, Height adjustable drivers seat, Mirrors External (Electric Heated/Folding), Immobiliser, Parking aid, Power steering, Radio, Remote central locking, Satellite navigation, Seat Height Adjustment (Electric Front/Driver Memory), Speakers, Steering Wheel Mounted Controls, Traction Control System. SILVER, If you would like to view this car please call 07913908674 079139086...(click to reveal full phone number) to arrange an appointment, £7,990