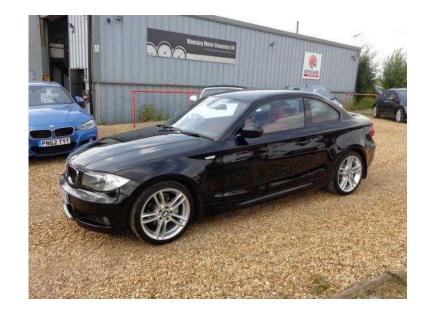

## **BMW 1 Series 2011 (9,990 GBP)**

同学汉·同

Location **East Midlands, Leicestershire** https://www.freeadsz.co.uk/x-408846-z

Automatic Air Conditioning, Manual Air Conditioning, PDC Rear, 17in Light Alloy Double Spoke Style 207M Wheels with Mixed Tyres, Alarm System (Thatcham 1) with Remote Control, BMW Business Radio with Single CD Player (with MP3 Playback Capability), Auxiliary Input Point, Front Electronic Windows with Open/Close Fingertip Control, Anti-Trap Facility and Comfort Closing Function, On Board Computer (OBC), Tyre Puncture Warning System (TPWS). BLACK, All major Credit and Debit cards accepted, Finance arranged, Autoguard Warranties available, £9,990 p/x