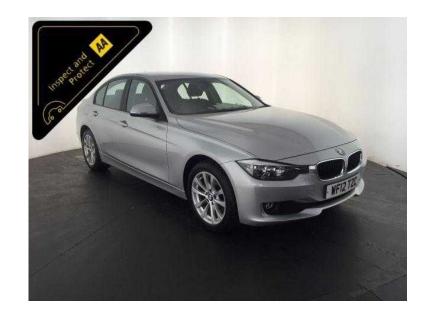

## **BMW 3 Series 2012 (8,695 GBP)**

Location **East Midlands, Leicestershire** https://www.freeadsz.co.uk/x-408847-z

Metallic Silver, Free AA Inspection And Warranty, 1 owner, Next MOT due 06/07/2017, 5 seats, 184 BHP, 12 Months Road Tax Is £30, The Specification Includes: 17" Alloy Wheels, Rear Parking Sensors, Stop/Start Technology, Key-less Go, Digital Dual Zone Climate Control, Cruise Control, CD, Stereo System, Digital Display, Bluetooth, Sport / Eco pro / Comfort Vehicle Dynamic Modes, 6 Speed Manual Gearbox, And Much More, Value Financing Options Available, Great Value, Fixed Prices. £8,695 p/x welcome Cruise Control,