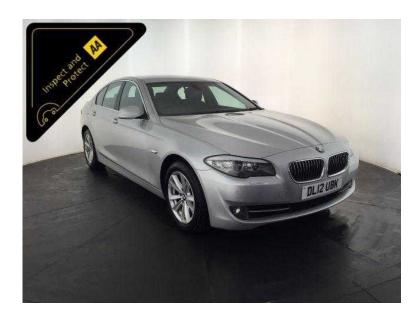

## BMW 5 Series 2012 (9,695 GBP)

Location **East Midlands, Leicestershire** https://www.freeadsz.co.uk/x-408848-z

Metallic Silver, INSPECTED BY AA & 3 MONTH AA WARRANTY, 1 owner, Service history, 5 seats, Bmw Main Dealer Service History, 184 BHP, 12 Months Road Tax Is £30, The Specification Includes: 17" Alloy Wheels, Front And Rear Parking Sensors, Key-Less Go, Stop/Start Technology, Digital Dual Zone Climate Control, Cruise Control, Full Black Leather Interior, 3 Stage Heated Front Seats, Digital Display, Cd Stereo System, Voice Control, Bluetooth, Sport / Comfort Vehicle Dynamic Modes, 6 Speed Manual Gearbox, Value Financing Options Available, Great Value, Fixed Prices. £9,695 p/x welcome Cruise Control,