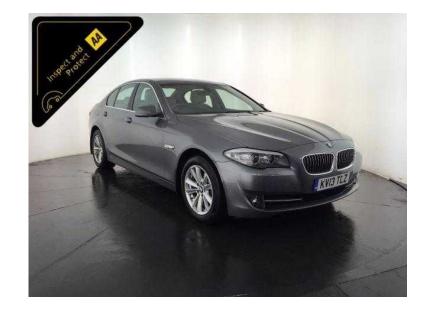

## **BMW 5 Series 2013 (130 GBP)**

网络沙国

Location **East Midlands, Leicestershire** https://www.freeadsz.co.uk/x-408849-z

Grey, INSPECTED BY AA & 3 MONTH AA WARRANTY, 1 owner, Last serviced on 12/03/2015 at 57,032 miles, Service history, 5 seats, Service History, 12 Months Road Tax Only £30, Specification Includes, 17" Alloy Wheels, Front And Rear Audio /visual Parking Sensors, Key-Less Go, Stop / Start Technology, Digital Dual Zone Climate Control, Cruise Control, Full Cream Leather Interior, 3 Stage Heated Front Seats, Digital Display, Cd Stereo System, Bluetooth, 6 Speed Manual Gearbox. Value Financing Options Available, Fixed Prices. £13,000 p/x welcome Cruise Control,