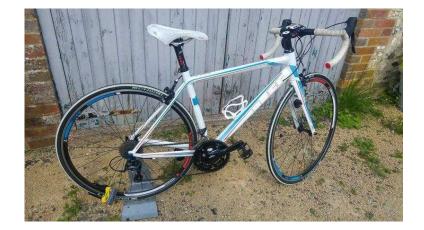

## **Cube ladies bike (400 GBP)**

Location **South East, West Sussex** https://www.freeadsz.co.uk/x-408876-z

Full tiagra groupset with 170mm cranks Alexrims 25×622 wheelset Eastern ea30 bars and stem Selle Italia saddle Cube carbon