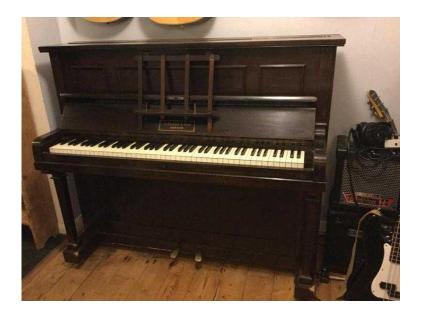

## Small upright piano

South East, East Sussex https://www.freeadsz.co.uk/x-408964-z

Small upright piano, 119cm high, 142 cm wide, 55cm deep. Working condition, will need tuning after moving. Free to.

| )     | Small                     | Jpright       | piano |
|-------|---------------------------|---------------|-------|
|       | https://www.freea<br>64-z | ldsz.co.uk/x- | -4089 |
|       | Small                     | ıpright       | piano |
|       | https://www.freea<br>64-z | ıdsz.co.uk/x- | -4089 |
|       | Small u                   | pright        | piano |
|       | https://www.freea<br>64-z | ıdsz.co.uk/x- | -4089 |
|       | Small u                   | pright        | piano |
| 632   | https://www.freea<br>64-z | ıdsz.co.uk/x- | -4089 |
|       | Small u                   | pright        | piano |
|       | https://www.freea<br>64-z | ıdsz.co.uk/x- | -4089 |
|       | Small                     | ıpright       | piano |
|       | https://www.freea<br>64-z | ıdsz.co.uk/x- | -4089 |
| Q.    | Small u                   | pright        | piano |
|       | https://www.freea<br>64-z | ıdsz.co.uk/x- | -4089 |
|       | Small                     | upright       | piano |
| 7.40% | https://www.freea<br>64-z | ldsz.co.uk/x- | -4089 |
|       | Small u                   | pright        | piano |
| 15    | https://www.freea<br>64-z | ıdsz.co.uk/x- | -4089 |
|       | Small u                   | pright        | piano |
|       | https://www.freea<br>64-z | ıdsz.co.uk/x- | -4089 |