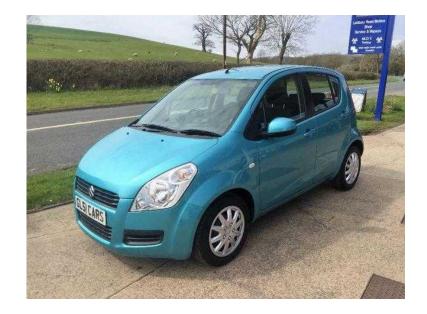

## **Suzuki Splash 2008 (3,390 GBP)**

Location **South West, Gloucestershire** https://www.freeadsz.co.uk/x-408967-z

Low Miles, Upgrades Metallic Paint, Next MOT due 29/09/2016, Last serviced on 07/10/2015 at 20,895 miles, Full dealership history, Excellent bodywork, Interior Excellent Condition, Tyre condition Good, Standard Features Air-Conditioning, Electric Windows (Front), In Car Entertainment (Radio/CD/MP3), Air conditioning, Airbags, Alarm, Central locking, 3x3 point rear seat belts, Folding rear seats, Lumbar support, Remote central locking, Power steering, Height adjustable drivers seat, Electric windows, Electric door mirrors, Child locks & Isofix system. TURQUOISE, we only sell Quality cars each car has been driven by me, over 100 miles, before we put them up for sale, not many garages can say that can they.ALL Major Credit/Debit card taken, PX welcome, HPI clear, GL51CARS, Ledbury Rd Motors The Oxhey Bushley, Tewkesbury, GL20 6HP, Just 5 Miles of Junction 9, M5 Motorway, or 5 Miles Junction 1, M50, Don't Miss Out. WE CAN TAILOR MAKE A FINANCE PACKAGE TO SUIT YOUR NEEDS ON THIS VEHICLE.PLEASE ASK A SALESMAN FOR A QUOTATION TODAY, Experian auto check clear, £3,390 Alarm, Central Locking, Remote Central Locking, Power Steering, Air Conditioning, Electric Windows, Folding Rear Seats, Lumbar