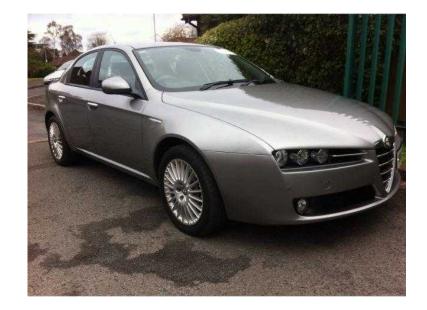

## Alfa Romeo 159 2006 (3,995 GBP)

Location West Midlands, West Midlands https://www.freeadsz.co.uk/x-409001-z

Mot 23/02/2017, Climate Control, Cruise Control, Parking Aid, Alarm, Alloy Wheels, Computer, Electric Windows, In Car Entertainment, Upholstery Leather. GREY, £3,995 Alarm, Climate Control, Cruise Control, Electric