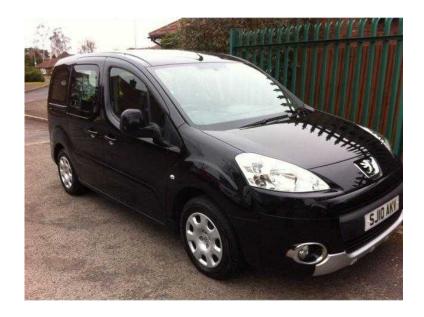

## Peugeot Partner Tepee 2010 (6,495 GBP)

Location **West Midlands, West Midlands** https://www.freeadsz.co.uk/x-409007-z

Full service history 1 owner from new, Alarm, Electric Windows, In Car Entertainment. BLACK, £6,495 Alarm, Electric