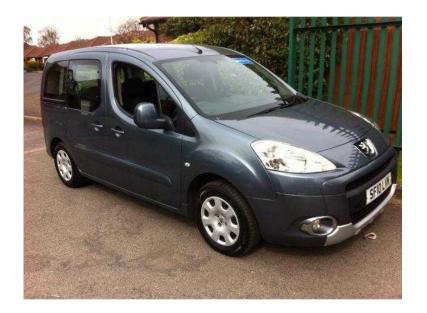

## Peugeot Partner Tepee 2010 (5,795 GBP)

West Midlands, West Midlands https://www.freeadsz.co.uk/x-409008-z

Full service history, Alarm, Electric Windows, In Car Entertainment. GREY, £5,795 Alarm, Electric