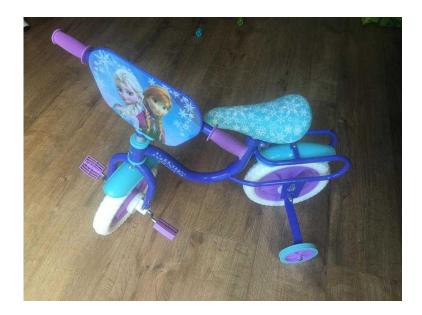

## FF00AdSZ.....k **10quot frozen toddler bike with stabiliser (39 GBP)**

Location

East of England, Cambridgeshire https://www.freeadsz.co.uk/x-409114-z

10" frozen toddler bike with stabilisers, Only tried out inside the house. Collection Orton malborne Peterborough;