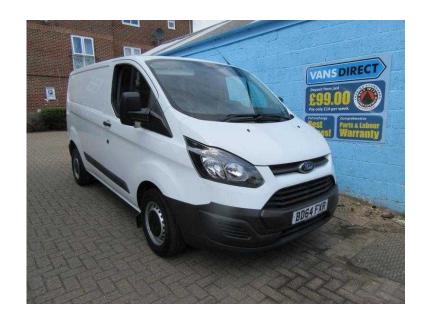

## Ford Transit Custom 2014 (11,275 GBP)

Location South West, Isle Of Wight https://www.freeadsz.co.uk/x-409186-z

This 2014/64 Ford Transit Custom 290 2.2 TDCi 100 SWB Panel Van has covered a mileage of just 33,112 miles. Equipped with features including Electric Pack, 6 Speed Gearbox, Multi Function Steering Wheel, Bluetooth and offering superb value. "FREE DELIVERY AVAILABLE, FULLY VALETED, MULTIPOINT INSPECTION, HPI CHECKED, \*NEW MOT, \*FULL SERVICE, \*NEW CAMBELT, COMPREHENSIVE WARRANTY, PART EXCHANGE WELCOME, FINANCE ARRANGED, \*WHERE APPLICABLE, "NOT IN CONJUNCTION WITH ANY OTHER OFFER - PLEASE SEE OUR WEBSITE FOR FULL DETAILS.

|    | Ford Transit Custom 2014                  |
|----|-------------------------------------------|
|    | https://www.freeadsz.co.uk/x-4091<br>86-z |
|    | Ford Transit Custom 2014                  |
|    | https://www.freeadsz.co.uk/x-4091<br>86-z |
|    | Ford Transit Custom 2014                  |
|    | https://www.freeadsz.co.uk/x-4091<br>86-z |
|    | Ford Transit Custom 2014                  |
|    | https://www.freeadsz.co.uk/x-4091<br>86-z |
|    | Ford Transit Custom 2014                  |
|    | https://www.freeadsz.co.uk/x-4091<br>86-z |
| 線線 | Ford Transit Custom 2014                  |
|    | https://www.freeadsz.co.uk/x-4091<br>86-z |
|    | Ford Transit Custom 2014                  |
|    | https://www.freeadsz.co.uk/x-4091<br>86-z |
|    | Ford Transit Custom 2014                  |
|    | https://www.freeadsz.co.uk/x-4091<br>86-z |
|    | Ford Transit Custom 2014                  |
|    | https://www.freeadsz.co.uk/x-4091<br>86-z |
|    | Ford Transit Custom 2014                  |
|    | https://www.freeadsz.co.uk/x-4091<br>86-z |