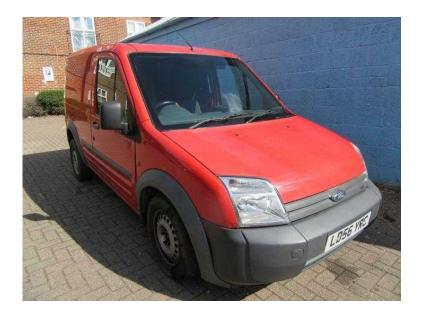

## Ford Transit Connect 2006 (1,975 GBP)

Location South West, Isle Of Wight https://www.freeadsz.co.uk/x-409190-z

This 2006/06 Ford Transit Connect T200 1.8 TDCi 75 SWB Van has covered a mileage of 103,528 miles. Recently taken in part exchange and now offered as a part exchange trade clearance supplied with a current Mot until March 2017 and No Vat.

ABS, Air Bag, Immobiliser, CD Player, Parking Sensors, Radio, Head Restraints, Cloth Upholstery, Side Load Door, Ply-Lined, Bulkhead, Barn Doors, No VAT, 5 Speed

| Ford Transit Connect 2006<br>https://www.freeadsz.co.uk/x-4091<br>90-z<br>Ford Transit Connect 2006<br>https://www.freeadsz.co.uk/x-4091<br>90-z<br>Ford Transit Connect 2006 |
|-------------------------------------------------------------------------------------------------------------------------------------------------------------------------------|
| rd Transit Conne<br>;//www.freeadsz.co.u<br>;//www.freeadsz.co.u                                                                                                              |
| Ford Transit Connect<br>https://www.freeadsz.co.uk/y<br>90-z                                                                                                                  |
| Ford Transit Connect<br>https://www.freeadsz.co.uk/<br>90-z                                                                                                                   |
| Ford Transit Connect<br>https://www.freeadsz.co.uk/x<br>90-z                                                                                                                  |
| Ford Transit Connect<br>https://www.freeadsz.co.uk/x<br>90-z                                                                                                                  |
| Ford Transit Connect<br>https://www.freeadsz.co.uk/y<br>90-z                                                                                                                  |
| Ford Transit Connect<br>https://www.freeadsz.co.uk/<br>90-z                                                                                                                   |