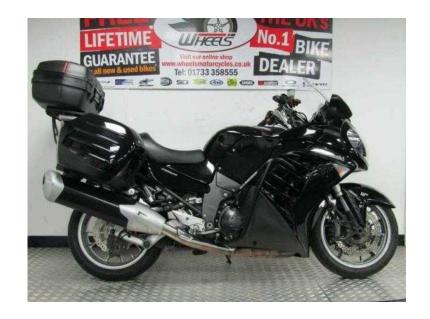

## Kawasaki Z 2011 (7,495 GBP)

同等级同

同等级同

同类绘画

Location **East of England, Cambridgeshire** https://www.freeadsz.co.uk/x-409204-z

KAWASAKI GTR 1400 ABS/KTRC IN BLACK. A grand tourer if ever ther was. Showing 32500 miles from new with full service history. Fitted with extras including heated grips, sat nav mount, R&G engine bars and a top box. LIFETIME GUARANTEE AND FINANCE