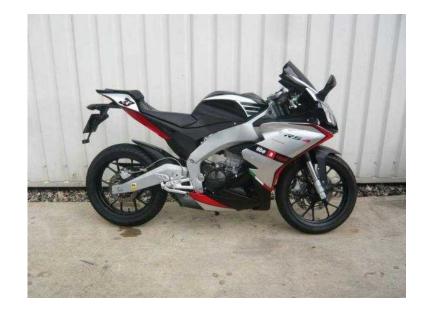

## Aprilia RSV 2014 (1,999 GBP)

Location **East of England, Cambridgeshire** https://www.freeadsz.co.uk/x-409214-z

SCREEN

|            | Aprili             | ω        | RSV        | 2014   |
|------------|--------------------|----------|------------|--------|
|            | https://ww<br>14-z | w.freead | sz.co.uk/x | ·-4092 |
|            | Apri               | lia      | RSV        | 2014   |
|            | https://ww<br>14-z | w.freead | sz.co.uk/x | (-4092 |
| 總統         | Aprili             | מ        | RSV        | 2014   |
|            | https://ww<br>14-z | w.freead | sz.co.uk/x | (-4092 |
|            | Aprili             | ω        | RSV        | 2014   |
|            | https://ww<br>14-z | w.freead | sz.co.uk/x | (-4092 |
|            | Aprili             | מ        | RSV        | 2014   |
| 407/44<br> | https://ww<br>14-z | w.freead | sz.co.uk/x | (-4092 |
| 温繁素        | Apri               | ä        | RSV        | 2014   |
|            | https://ww         | w.freead | sz.co.uk/x | (-4092 |
|            | Aprili             | ω        | RSV        | 2014   |
|            | https://ww<br>14-z | w.freead | sz.co.uk/x | ·-4092 |
|            | Aprili             | Ω        | RSV        | 2014   |
|            | https://ww<br>14-z | w.freead | sz.co.uk/x | (-4092 |
|            | Apri               | <u></u>  | RSV        | 2014   |
|            | https://ww<br>14-z | w.freead | sz.co.uk/x | (-4092 |
| 製料         | Aprili             | Ø        | RSV        | 2014   |
| 1 TEL-     | https://ww<br>14-z | w.freead | sz.co.uk/x | (-4092 |