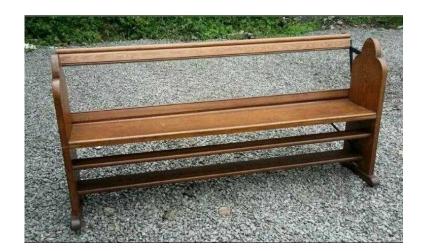

## Antique Church pew bench. perfect for home Garden approx 9ft (85 GBP)

Location Wales, West Glamorgan https://www.freeadsz.co.uk/x-409299-z

Over 100 year old and still in vgc this is for a church pew that is approx 9ft. Pick up only kenfig hill. More 9ft ones