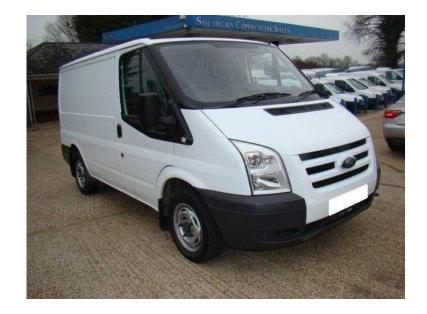

## Ford Transit 2012 (10,995 GBP)

Location **South East, West Sussex** https://www.freeadsz.co.uk/x-409364-z

Bigger 140Bhp Engine, Well Looked After Van With Air Con, Cruise, Alloy Wheels And Tailgate. Viewing Highly Recommended.

ABS, Air Bag, Power Steering, Air Conditioning, Cruise Control, Electric Windows, CD Player, Cloth Upholstery, Ply-Lined, Dual Passenger Seat, Bulkhead, Tailgate, Barn Doors, Due In Soon, Photo For Illustration Only, Twin Side Loading