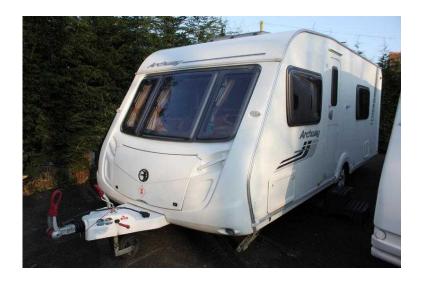

## Swift Archway Cranford 2010 4 Berth Caravan (10,250 GBP)

Location South East, Kent

https://www.freeadsz.co.uk/x-409387-z

Swift Archway Cranford 4 Berth Caravan

Details:

4 Berth Year:2010

Both seating areas make two double beds

End Washroom
Oven, Hob, Grill
Hot/Cold Water
Separate Shower
Toilet

Heiki Sky Roof Light

Single Axle

Shipping Length: 7.29 metres or 23'11" ft

Width: 2.29 metres or 7'6" ft Mass in Running Order: 1280 (kg) Maximum Towing Weight: 1492 (kg)

This is a single axle caravan, easy to tow, tyres are good too. Has the paperwork and the manual to help get you started

For any further information or if you would like to view please feel free contact me Anthony on 07713153052 077131530...(click to reveal full phone number) or 01622 844226 01622 8442...(click to reveal full phone number) .