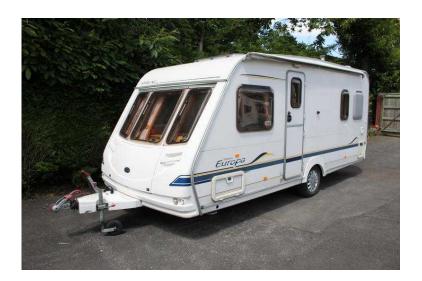

## Sterling Europa 2002 4 Berth Fixed Bed Caravan Full Awning Winter Cover (5,295 GE

Location **South East, Kent** https://www.freeadsz.co.uk/x-409388-z

Sterling Europa 4 Berth Fixed Bed Caravan

Details:

4 Berth
Year:2002
Fixed Bed
Full Awning
Winter Cover
Oven, Hob, Grill
Hot/Cold Water
Shower
Toilet
1 Heiki Sky Roof Lights
Single Axle

No Paypal. We accept Cash, Debit Card, Credit Card or Bank Transfer. For any further information or if you would like to view the caravan please contact me Anthony on 07713153052 077131530...(click to reveal full phone number) or 01622 844226 01622 8442...(click to reveal full phone number).