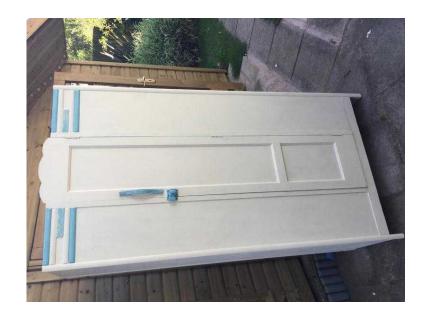

## Shabby chic 1930-50s wardrobe (35 GBP)

Location **South East, Berkshire** https://www.freeadsz.co.uk/x-409444-z

original 1930-50s wooden wardrobe, shabby chic'd in Ivory eggshell paint with blue details. One hanging rail inside and several hooks. 6 ft /187cm high, 3ft / 92cm wide and 18.5 inches/ 48 cm deep. Collection only, cannot post. Cheap price for quick.