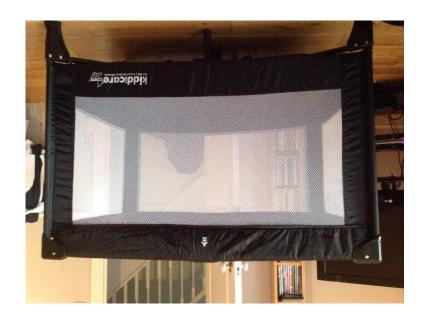

## **Travel Cot (Kiddicare) Excellent condition (20 GBP)**

Location **South East, West Sussex** https://www.freeadsz.co.uk/x-409502-z

Black travel cot for sale, includes carry case. Excellent.

|   | Travel<br>Excellent    | Cot     | (Kiddicare) condition    |
|---|------------------------|---------|--------------------------|
|   | https://www.fre        | eeadsz. | co.uk/x-4095             |
|   | Travel<br>Excellent    | Cot     | (Kiddicare)<br>condition |
|   | https://www.fr         | eeadsz. | co.uk/x-4095             |
| 观 | Travel<br>Excellent    | Cot     | (Kiddicare)<br>condition |
|   | https://www.fr         | eeadsz. | co.uk/x-4095             |
|   | Travel<br>Excellent    | Cot     | (Kiddicare) condition    |
|   | https://www.fr         | eeadsz. | co.uk/x-4095             |
|   | Travel<br>Excellent    | Cot     | (Kiddicare)<br>condition |
|   | https://www.fr<br>02-z | eeadsz. | co.uk/x-4095             |
|   | Travel<br>Excellent    | Cot     | (Kiddicare)<br>condition |
|   | https://www.fr         | eeadsz. | co.uk/x-4095             |
|   | Travel<br>Excellent    | Cot     | (Kiddicare) condition    |
|   | https://www.fr         | eeadsz. | co.uk/x-4095             |
|   | Travel<br>Excellent    | Cot     | (Kiddicare)<br>condition |
|   | https://www.fre        | eadsz.  | co.uk/x-4095             |
|   | Travel<br>Excellent    | Cot     | (Kiddicare)<br>condition |
|   | https://www.fr<br>02-z | eeadsz. | co.uk/x-4095             |
|   | Travel<br>Excellent    | Cot     | (Kiddicare)<br>condition |
|   | https://www.fr         | eeadsz. | co.uk/x-4095             |