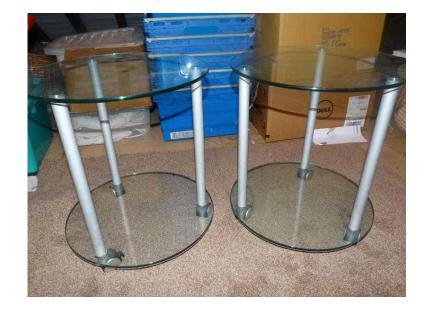

## Glass side tables (15 GBP)

Location **East Midlands, Northamptonshire** https://www.freeadsz.co.uk/x-409733-z

Two glass and metal round side tables or bedside tables, with shelf at bottom. Good condition. £15 the