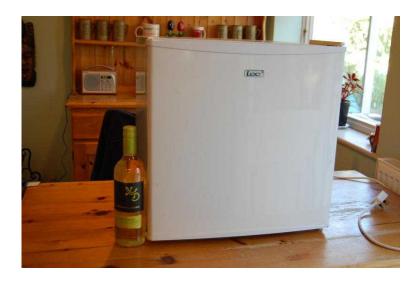

## LEC TABLE TOP FRIDGE (35 GBP)

Location West Midlands, West Midlands https://www.freeadsz.co.uk/x-409741-z

GREAT CONDITION AND CAN BE SEEN WORKING , 45 LTR CAPACITY , W472 X 450 X 492 CM has only been used as Drinks Fridge for a short time but now I have bought a Drinks