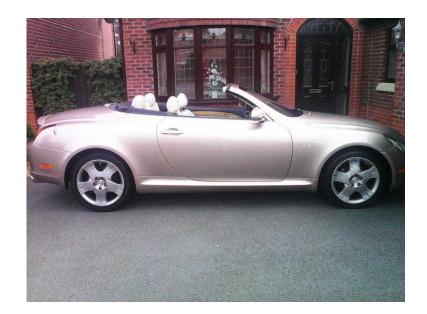

## Lexus Sc 2004 (JUST 22,000 MILES) HPI verified (13,950 GBP)

Location North, South Wirral https://www.freeadsz.co.uk/x-409782-z

Absolutely as new throughout. Pale gold/cream leather.first to view will.