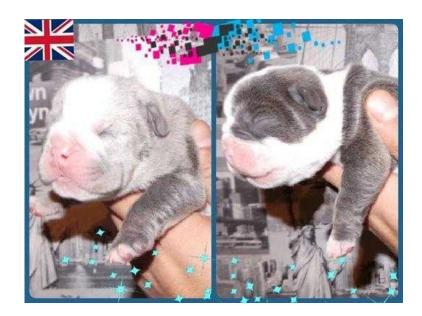

## **AVAILABLE PUPS:**

MALE 1: black tri,

MALE 2: blue merle, MALE 3: blue merle,

MALE 4: blue,

MALE 5: blue.

FEMALE 1: dark brown brindle,

The blue merle boys are a very special merle, i would describe them as 'blue on blue merle' as they are light blue with dark blue merle on top, they also have slight tri markings like thier dad, the blues also have these slight tri markings. all the pups bob/crank tails are natural, all pups tails are crank/bob