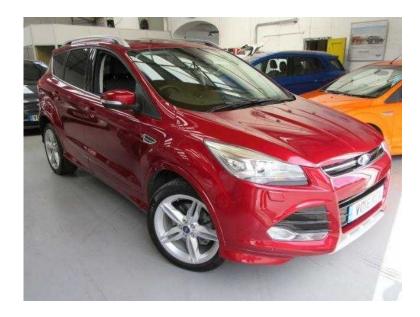

## Ford Kuga 2016 (24,999 GBP)

Location West Midlands, West Midlands https://www.freeadsz.co.uk/x-409921-z

Safety, 3 point seatbelts on all 3 rear seats, ABS/EBD, Driver and passenger airbags, Driver and passenger side airbags, ESP+EBA, Electric traction assist system, Front and rear curtain airbags, Hill start assist, Intelligent Protection System (IPS), Roll stability control, Tyre pressure monitoring system, Security, Immobiliser, Keyless Start, Locking wheel nuts, Remote central locking, Thatcham Cat 1 volume sensing perimeter alarm, Driver Convenience, 'Ford Power' starter button, EPAS, Ford SYNC bluetooth connection with advanced voice control and USB port, SYNC Emergency Assistance, Trip computer, Exterior, 'Quickclear' heated windscreen/heated washer jets, Auto dimming rear view mirror, Automatic headlights, Bi-Xenon headlights and headlight washers, Body colour bumpers, Body colour rear spoiler, Electric folding door mirrors with puddle lamps, Electric front and rear windows + one touch + global open/closing, Electrically heated door mirrors, Front fog lights, LED daytime running lights, Panoramic glass sunroof, Power tailgate, Rain sensor windscreen wipers, Rear diffuser, Scuff plates, Tailgate wash/wipe, Twin exhaust pipes, Entertainment, 8 speakers, Auxiliary socket for external device, Remote audio controls on steering wheel, SYNC 2 DAB radio with colour touch screen, Sony DAB radio/CD player with MP3 capability. Interior, 10 way electrically adjustable drivers seat, 2nd row air vents, 2nd row seat back tables, 4 spoke leather steering wheel with silver accents, 6 way manually adjustable passenger seat, 60/40 split/folding rear back and cushion, Advanced multicolour ambient light and LED interior light, Auxiliary power socket in luggage area, Centre console with stowage tray/bottle holder/CD stowage/front and rear 12V power point, Driver/front passenger manual lumbar adjust, Driver/passenger front seatback pockets, Driver/passenger seats fore/aft adjustment, Dual electronic automatic temperature control, Folding rear centre armrest with storage compartment +