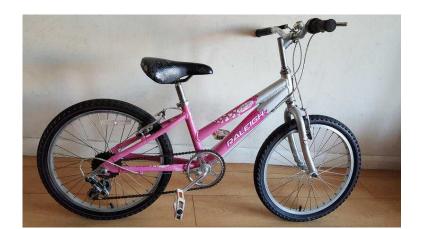

## Raleigh Krush Girls bike - 20 inch wheels. (Suit age 8 to 12 years). (30 GBP)

Location **West Midlands, West Midlands** https://www.freeadsz.co.uk/x-409950-z

Raleigh Krush Girls bike - 20 inch wheels. (Suit age: 8 to 12 years).

----- This is well looked after bike, with a brand name like Raleigh, synonymous with quality, you know you're buying a quality product. Condition: Everything working as it should. There are a few scuff marks and scratches to the paintwork and graphics. Signs of surface rust on some steel parts like screws and bolts, but nothing too serious to affect the overall performance of the bike. The seat had a small tear in it, but I've superglued it down, it is the original printed seat that goes with the bike.

----- Specifications: Colour: Pink,

Frame material: Hi Tensile Steel,

Frame size: 11 inch, Gears: 6 speed Wheels &Tyres: 20 x 1.90 ------ Collection: From B69,

Oldbury, approx 1 mile from town centre. Delivery: May deliver.