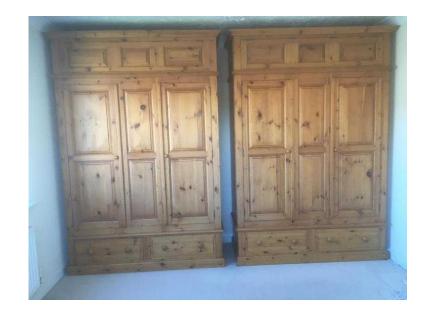

## 2 Large Pine Wardrobes (150 GBP)

Location **East of England, Cambridgeshire** https://www.freeadsz.co.uk/x-410062-z

|            | 2<br>https<br>62-z | Large<br>://www.fr | Pine<br>eeadsz. | Wardrobes    |
|------------|--------------------|--------------------|-----------------|--------------|
|            | 2                  | Large              | Pine            | Wardrobes    |
|            | https<br>62-z      | ://www.fr          | eeadsz.         | co.uk/x-4100 |
|            | N                  | Large              | Pine            | Wardrobes    |
|            | https<br>62-z      | ://www.fr          | eeadsz.         | co.uk/x-4100 |
|            | 20                 | Large              | Pine            | Wardrobes    |
|            | https<br>62-z      | ://www.fr          | eeadsz.         | co.uk/x-4100 |
|            | N                  | Large              | Pine            | Wardrobes    |
| 1 7:31:31  | https<br>62-z      | ://www.fr          | eeadsz.         | co.uk/x-4100 |
| 烈火火        | N                  | Large              | Pine            | Wardrobes    |
|            | https<br>62-z      | ://www.fr          | eeadsz.         | co.uk/x-4100 |
| <b>第</b> 回 | N                  | Large              | Pine            | Wardrobes    |
|            | https<br>62-z      | ://www.fr          | eeadsz.         | co.uk/x-4100 |
|            | N                  | Large              | Pine            | Wardrobes    |
| 製品         | https<br>62-z      | ://www.fr          | eeadsz.         | co.uk/x-4100 |
|            | N                  | Large              | Pine            | Wardrobes    |
|            | https<br>62-z      | ://www.fr          | eeadsz.         | co.uk/x-4100 |
|            | Ν                  | Large              | Pine            | Wardrobes    |
| J. (1866)  | https<br>62-z      | ://www.fr          | eeadsz.         | co.uk/x-4100 |