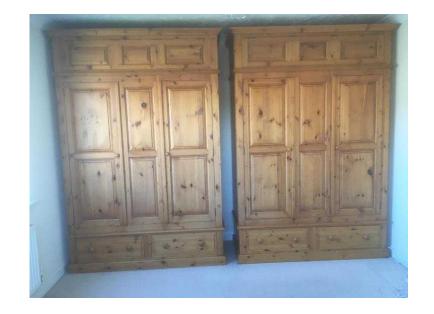

## 2 large pine wardrobes (150 GBP)

Location **East of England, Cambridgeshire** https://www.freeadsz.co.uk/x-410064-z

2 large Pine wardrobes with top box storage and 2 drawers. excellent condition £150  $\,$ 