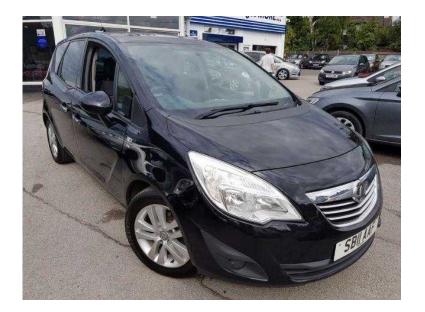

## Vauxhall Meriva 2011 (5,488 GBP)

Location South East, Oxfordshire https://www.freeadsz.co.uk/x-410172-z

Vauxhall Meriva 1.4 SE, Body Type: MPV, Gearbox: Manual, Registered: 2011, Fuel Type: Petrol, Mileage: 47961, Engine Size: 1400, Finished in: