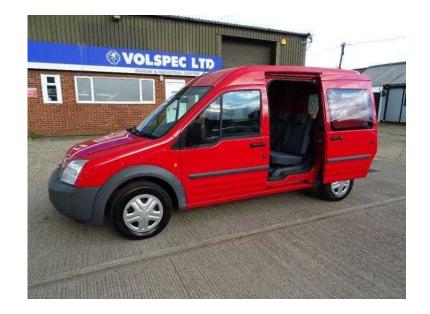

## Ford Transit Connect (5,495 GBP)

Location **East of England, Essex** https://www.freeadsz.co.uk/x-410306-z

VISIT WWW.AMAVANS.CO.UK, Long wheel-base, RED, ONE OWNER LONG WHEEL BASE CONNECT CREW VAN WITH SIDE WINDOWS DIRECT FROM HERTFORDSHIRE FIRE & RESCUE. AIR CONDITIONING, REMOTE CENTRAL LOCKING, TWIN SIDE LOADING DOORS, FULL MESH BULKHEAD, WHICH MOVES FORWARD WHEN REAR SEATS ARE FOLDED DOWN! MAINTAINED TO THE HIGHEST STANDARD & IN EXCELLENT CONDITION THROUGHOUT. PART EXCHANGE WELCOME, FINANCE AVAILABLE, ALL CARDS ACCEPTED... £5,495 +VAT Remote Central Locking, Air Conditioning, Twin Side Loading