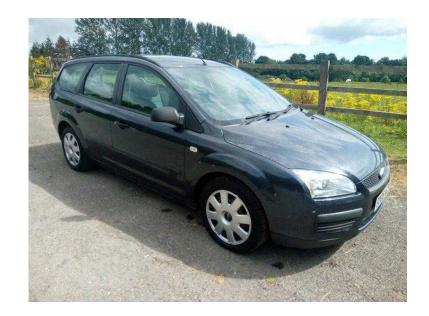

## Ford Focus 2006 (699 GBP)

Location **South East, West Sussex** https://www.freeadsz.co.uk/x-410335-z

RECENT NEW TURBO AVERAGE 62MPG (DATA WHEN NEW) SO CLOSE TO THAT STARTS VERY QUICKLY DOESN'T SMOKE INTERIOR IMMACULATE AND THE EXTERIOR IS EXCELLENT AS WELL LOOKS AND DRIVES LIKE A MUCH LOWER MILEAGE CAR EXCELLENT VALUE AT THIS PRICE. OVER 30 YEARS EXPERIENCE AS A GARAGE OWNER MECHANIC AND MOT TESTER PART EXCHANGE.