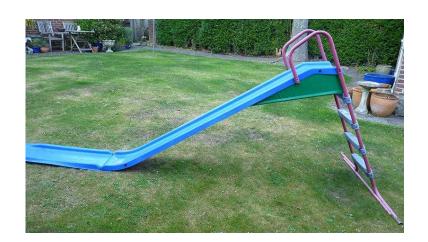

## **ELC Slide**

Location South East, West Sussex https://www.freeadsz.co.uk/x-410357-z

ELC slide with extension, 15 years old so faded and some damage to paintwork but sound. Height.

|                 | ELC                         | Slide           |
|-----------------|-----------------------------|-----------------|
|                 | https://www.freeads<br>57-z | sz.co.uk/x-4103 |
|                 | ELC                         | Slide           |
|                 | https://www.freeads<br>57-z | sz.co.uk/x-4103 |
|                 | ELC                         | Slide           |
| - <b>1</b> -7-1 | https://www.freeads<br>57-z | sz.co.uk/x-4103 |
|                 | ELC                         | Slide           |
|                 | https://www.freeads<br>57-z | sz.co.uk/x-4103 |
|                 | ELC                         | Slide           |
|                 | https://www.freeads<br>57-z | sz.co.uk/x-4103 |
|                 | ELC                         | Slide           |
|                 | https://www.freeads<br>57-z | sz.co.uk/x-4103 |
|                 | ELC                         | Slide           |
|                 | https://www.freeads<br>57-z | sz.co.uk/x-4103 |
|                 | ELC                         | Slide           |
|                 | https://www.freeads<br>57-z | sz.co.uk/x-4103 |
|                 | ELC                         | Slide           |
|                 | https://www.freeads<br>57-z | sz.co.uk/x-4103 |
|                 | ELC                         | Slide           |
|                 | https://www.freeads<br>57-z | sz.co.uk/x-4103 |