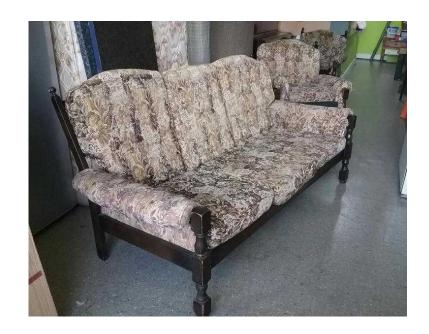

## 20 OFF ALL ITEMS SALE - 3 Seater Sofa and 2 Armchairs - Can Deliver For 19

South East, West Sussex Location

https://www.freeadsz.co.uk/x-410362-z

armchairs, does have some damage to it, would make a great upholstery / cushion making project Sofa measures, H-87cm W-180cm D-87cm Armchairs measure, H-87cm W-87cm D-85cm £19 Postage is the cost of our local delivery service to a ground floor location. To find out if you are in our area see picture 6 (£19 Local delivery is calculated with a 12 mile radius using postcode BN43 5FD - The £34 delivery area is within a 22 mile radius) SHOP AT THE SHOWROOM 5000 sq ft Showroom OPEN 7 days a week The Recycled Goods Factory,