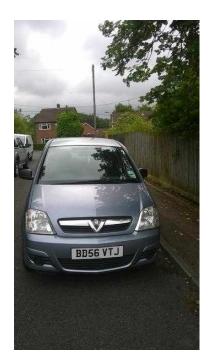

## Vauxhall Meriva 2006 (792 GBP)

Location **South East, Buckinghamshire** https://www.freeadsz.co.uk/x-410383-z

A scratch on a passanger door and a small scarck on a windscreen but runs well, it's comfy and has a big:)